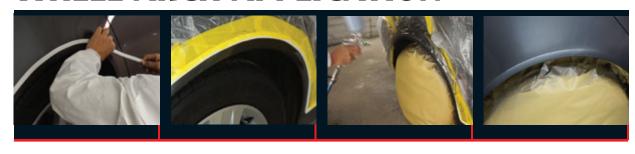

## FLEXI NO EDGE BLENDING TAPE

A flexible product designed to mask curved swage lines & panel edges. Eliminates unnecessary rework.

**Part No.** 1018.1525 **Size** 15mm x 25m



A flexible product designed to mask curved swage lines & panel edges. Eliminates unnecessary rework.

#### **BENEFITS**

- Seamless blending from old to new paintwork.
- Ideal for bumper edges, wheel arches, roof panel lines & bridging screen gaskets/rubbers.
- No hard paint edges.
- Just one size for every occasion.
- Absorbent.
- Multiple roll dispensing box.



### WHEEL ARCH APPLICATION



## **BUMPER APPLICATION**



# **BOOT APPLICATION**







For more information visit www.JTAPE.com