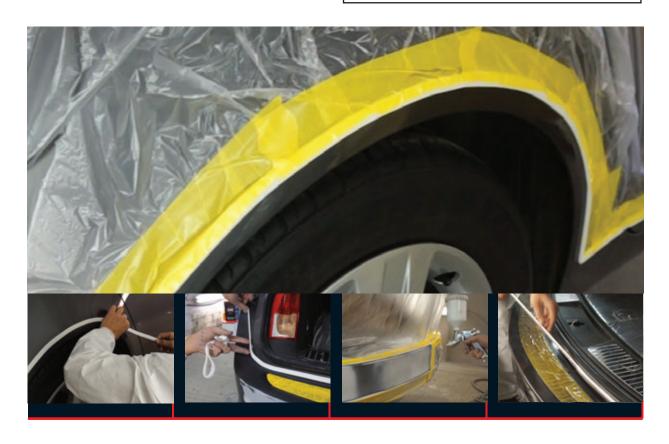

## FLEXI NO EDGE BLENDING TAPE

A flexible product designed to mask curved swage lines & panel edges. Eliminates unnecessary rework.

**Part No.** 1018.1525 **Size** 15mm x 25m



A flexible product designed to mask curved swage lines & panel edges. Eliminates unnecessary rework.

#### **BENEFITS**

- Seamless blending from old to new paintwork.
- Ideal for bumper edges, wheel arches, roof panel lines & bridging screen gaskets/rubbers.
- No hard paint edges.
- Just one size for every occasion.
- Absorbent.
- Multiple roll dispensing box.



### WHEEL ARCH APPLICATION



## **BUMPER APPLICATION**



# **BOOT APPLICATION**







For more information visit www.JTAPE.com