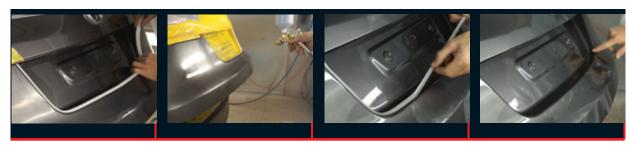

## FLEXI NO EDGE BLENDING TAPE

A flexible product designed to mask curved swage lines & panel edges. Eliminates unnecessary rework.

**Part No.** 1018.1525 **Size** 15mm x 25m



A flexible product designed to mask curved swage lines & panel edges. Eliminates unnecessary rework.

#### **BENEFITS**

- Seamless blending from old to new paintwork.
- Ideal for bumper edges, wheel arches, roof panel lines & bridging screen gaskets/rubbers.
- No hard paint edges.
- Just one size for every occasion.
- Absorbent.
- Multiple roll dispensing box.



### WHEEL ARCH APPLICATION



## **BUMPER APPLICATION**



# **BOOT APPLICATION**







For more information visit www.JTAPE.com