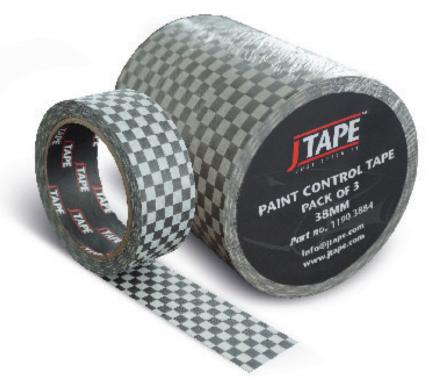

## **Paint Control Tape**

1190

## **Product Description**

JTAPE Paint Control Tape enables the optimisation of paint thickness and coverage. With it's easy to check spray pattern, the product saves on materials, time and improves processes. The product is manufacturered from a high quality, printed 80°C automotive grade crepe paper masking tape with excellent adhesion to all surfaces. Available in packs of three, 38mm wide rolls.

## **Features and Benefits**

- Premium printed crepe masking tape
- Excellent for optimising paint thickness and coverage
- 38mm wide for ease of use

- Strong adhesion
- Easy to check spray pattern
- Save on materials, time and improve processes
- Clean removal, no residue