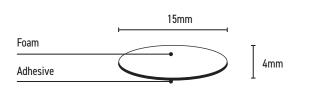

## PRODUCT CONSTRUCTION

## PHYSICAL PROPERTIES

Values shown are typical values and not to be used for specification purposes.

| Foam      | White                  |  |  |
|-----------|------------------------|--|--|
| Adhesive  | Rubber                 |  |  |
| Thickness | 4mm (+/- 0.5mm)        |  |  |
| Width     | 15mm (+/- 2mm)         |  |  |
| Length    | 25m (+/- 0.5m)         |  |  |
| Density   | 30 kg/m³ (+/- 4 kg/m²) |  |  |