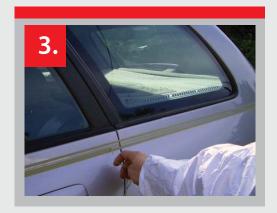

## **HOW TO USE THIS PRODUCT:**

1. Choose the area to be striped.

2. Apply the tape onto the vehicle and apply light pressure.

3. Select the stripe configuration and pull out desired sections. Press the tape firmly down along the length.