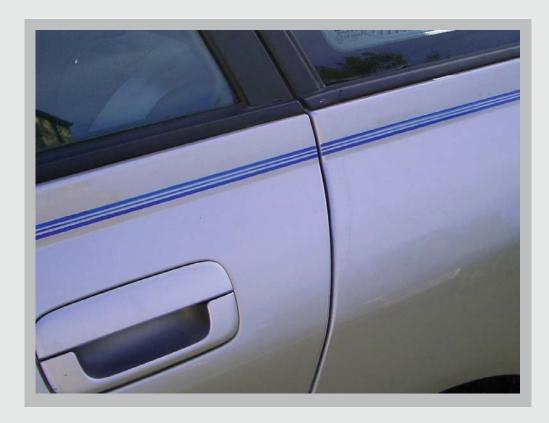

## STRIPING TAPE OLIVE

Pre-cut flexible fine line tape designed for making striping cars a simple job - allowing a multitude of patterns.

PART NO: SIZE: UNITS:

1118.2514 25mm x 14m 10

## **FEATURES**

- Replicates coach lines
- Eight pullout strips
- Can lay completely flat
- 8 stripes x 1.5mm (1/16")

## **BENEFITS**

- Sharp paint lines
- · Less paint build up on edges
- Ideal for straight line detailing
- Leaves no residue
- Easy to use
- Saves time and money during the pin striping process