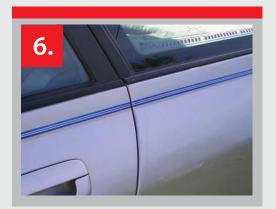

4. Mask off the remaining area.

5. Spray over desired area.

6. Once dry, remove the tape leaving your newly painted stripes.