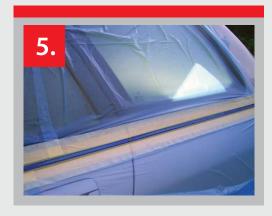

4. Mask off the remaining area.

5. Spray over desired area.

6. Once dry, remove the tape leaving your newly painted stripes.