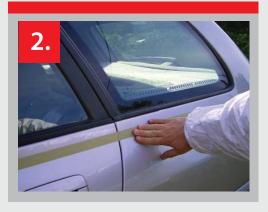

## **HOW TO USE THIS PRODUCT:**

1. Choose the area to be striped.

2. Apply the tape onto the vehicle and apply light pressure.

3. Select the stripe configuration and pull out desired sections. Press the tape firmly down along the length.