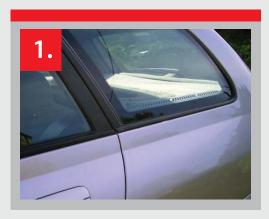

## **HOW TO USE THIS PRODUCT:**

1. Choose the area to be striped.

2. Apply the tape onto the vehicle and apply light pressure.

3. Select the stripe configuration and pull out desired sections. Press the tape firmly down along the length.