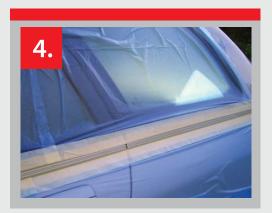

4. Mask off the remaining area.

5. Spray over desired area.

6. Once dry, remove the tape leaving your newly painted stripes.