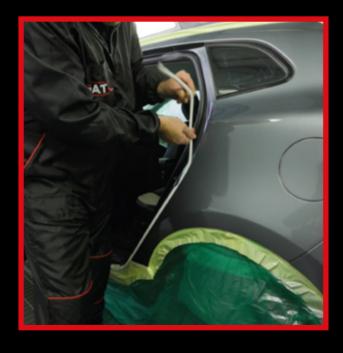

## STEP 1

Apply the tape to the panel, following the contours. Being careful not to stretch the tape.

#### STEP 2

Apply pressure.