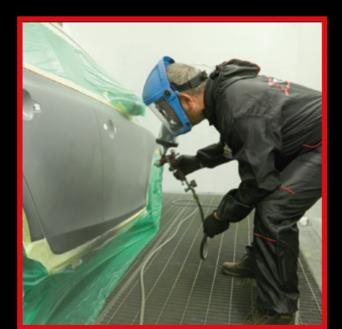

# SMOOTH EDGE FORM MASKING TAPE

**PART NO. 1013** 





#### **AREAS OF APPLICATION**

- ✓ B and C Post
- ✓ Bonnet/Hood
- ✓ Boot /Trunk

#### **DIRECTIONS FOR USE:**



## STEP 1

Apply the tape to the panel, following the contours. Being careful not to stretch the tape.



#### STEP 2

Apply pressure.



### STEP 3

Close the door.



#### STEP 4

Apply base coat, flash-off, then apply clearcoat.



#### STEP 5

Stretch to remove, leaving no residue.

To see a full tutorial on how to use this product, simply scan the QR code with the camera on your smart phone.



For more information call +44 (0)1625 618185 or Email info@jtape.com

Important Notice to Purchaser: JTAPE MAKES NO WARRANTIES, EXPRESS OR IMPLIED, INCLUDING, BUT NOT LIMITED TO, ANY IMPLIED WARRANTY OF MERCHANTABILITY OR FITNESS FOR A PARTICULAR PURPOSE. User is responsible for determining whether the JTAPE product is fit for a particular purpose and suitable for user's application. Please remember that many factors can affect the use and performance of a JTAPE Automotive product in a particular application. The materials to be bonded to the product, the co