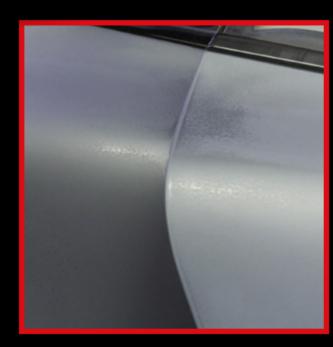

#### STEP 4

Apply base coat, flash-off, then apply clearcoat.

#### STEP 5

Stretch to remove, leaving no residue.

To see a full tutorial on how to use this product, simply scan the QR code with the camera on your smart phone.

For more information call +44 (0)1625 618185 or Email info@jtape.com