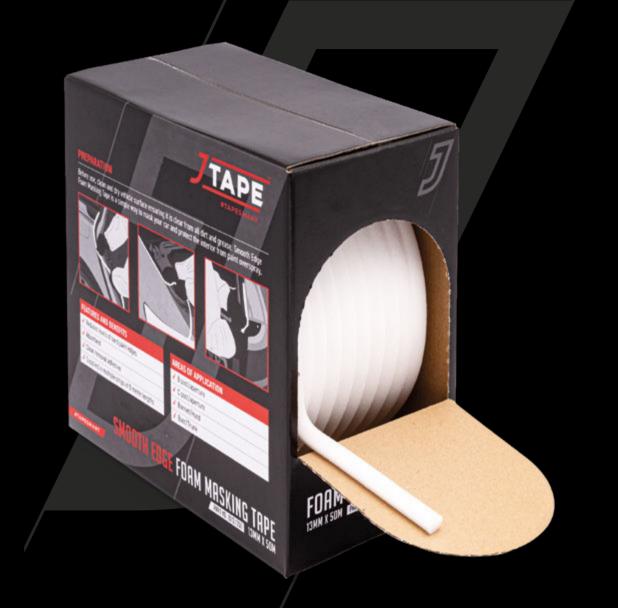

# SMOOTH EDGE FORM MASKING TAPE

**PART NO. 1013** 

#### **AREAS OF APPLICATION**

- ✓ B and C Post
- ✓ Bonnet/Hood
- ✓ Boot /Trunk