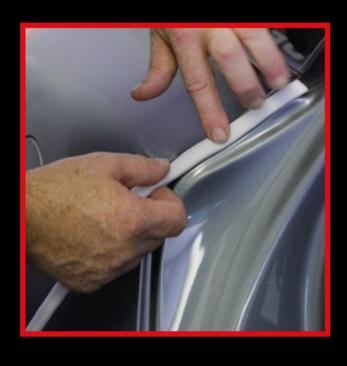

## STEP 1

Apply the tape to the panel, following the contours. Being careful not to stretch the tape.

#### STEP 2

Apply pressure.