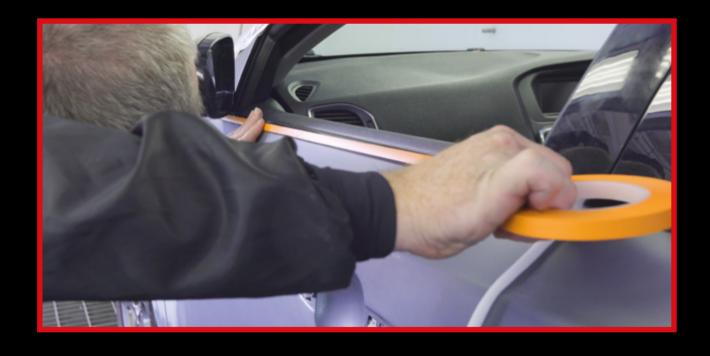

## STEP 3

Remove, leaving no adhesive residue.

STEP 1

Apply to area of trim/swage line you would like to protect.

To see a full tutorial on how to use this product, simply scan the QR code with the camera on your smart phone.