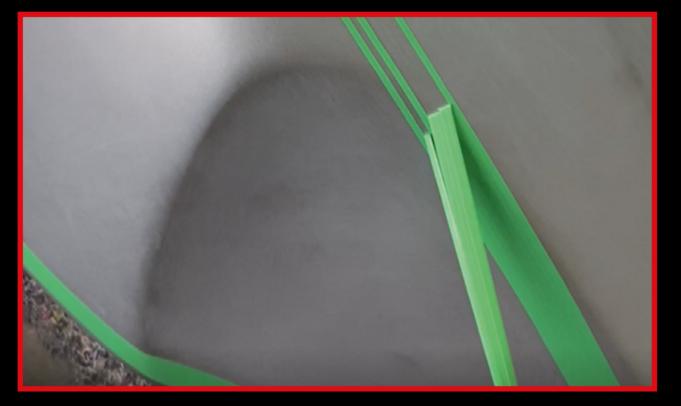

#### **STEP 2**

Remove the sections of 1.5mm (1/16'') material to create your custom sized pinstripes.

To see a full tutorial on how to use this product, simply scan the QR code with the camera on your smart phone.