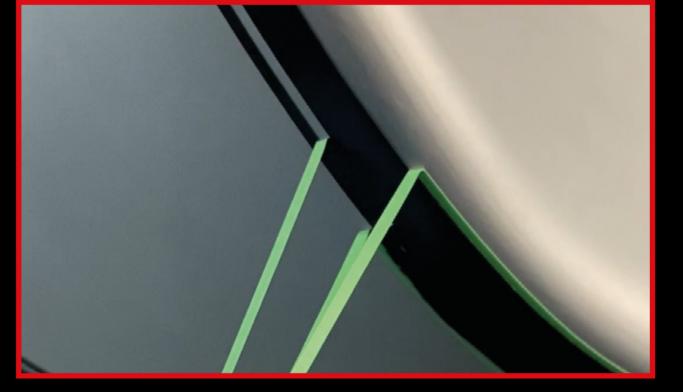

#### **STEP 2**

Remove the sections of 1.5mm (1/16'') material to create your custom sized pinstripes.

To see a full tutorial on how to use this product, simply scan the QR code with the camera on your smart phone.