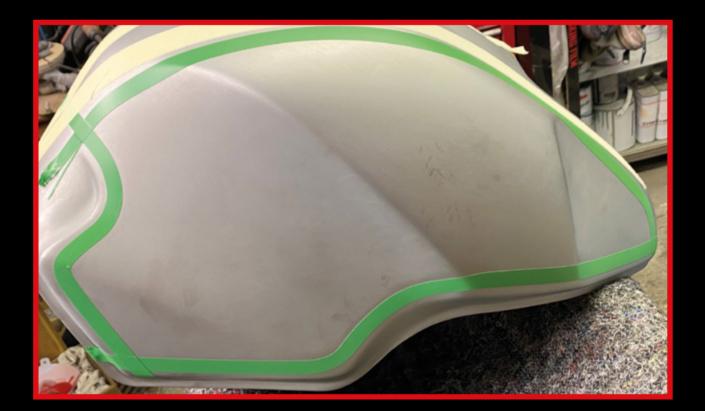

#### **STEP 1**

Mask the designated area where you want the pinstriping to appear.

#### **STEP 2**

Remove the sections of 1.5mm (1/16'') material to create your custom sized pinstripes.

To see a full tutorial on how to use this product, simply scan the QR code with the camera on your smart phone.

#### **AREAS OF APPLICATION**

 Contrast colours/ colour separation
Bike tanks/helmets
Painted and nonpainted surfaces
Striping
Customising